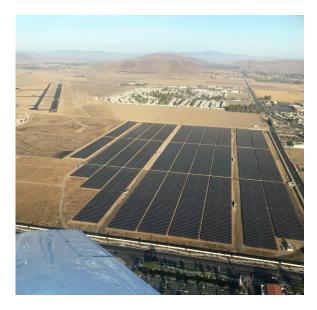

Solar Energy Farms are proven testaments Of dust abatement, in keeping the mirrors clean and producing their maximum efficiency in energy output.