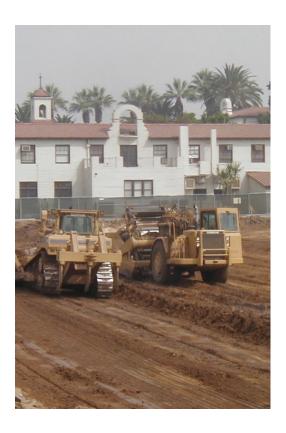

#### **About Us**

Edmondson Construction Company is a fully licensed, bonded and insured General Engineering Contractor established in Lake Elsinore, California.

We specialize in grading, paving, site concrete work, and dust control. We have a large fleet of heavy equipment so we do not have to rely on rental equipment to complete your project.

We have professional operators with 20+ years of experience.

Dust Control: We utilize both magnesium and calcium chloride for your dust control need.

### **Our Products and Services**

**Dust Control & Soil Stabilization** 

Mass Grading for:

Commercial, Industrial, Retail Big Box

Churches and Schools

Residential, Townhomes, Condo's

Street, Parking Lots, Road Improvement